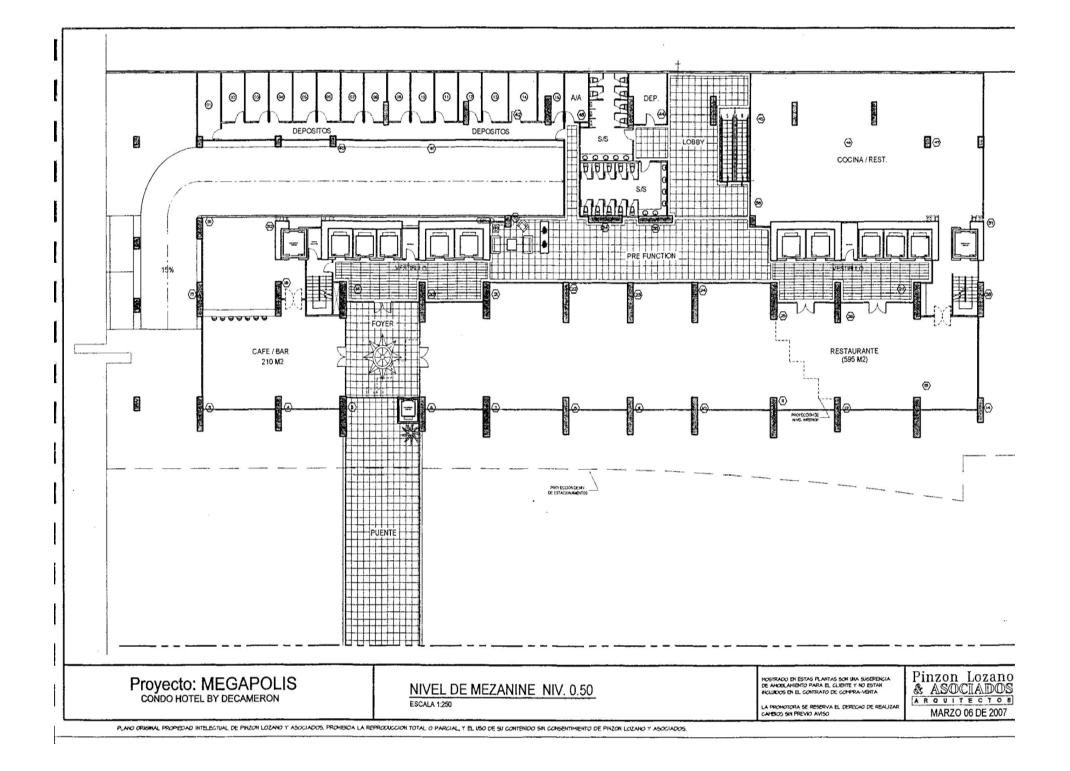

#### SOCIAL AREA:

With an excellent Ocean View, The Social Area includes, swimming pool for adults and children, jacuzzi, sauna, turkish bath, gazebo, BBQ, lounges for any type of event, business center, gymnasium, Squash and Racketball courts, among others, everything under the management and operation of an Expert Group such as "Hoteles Decameron".