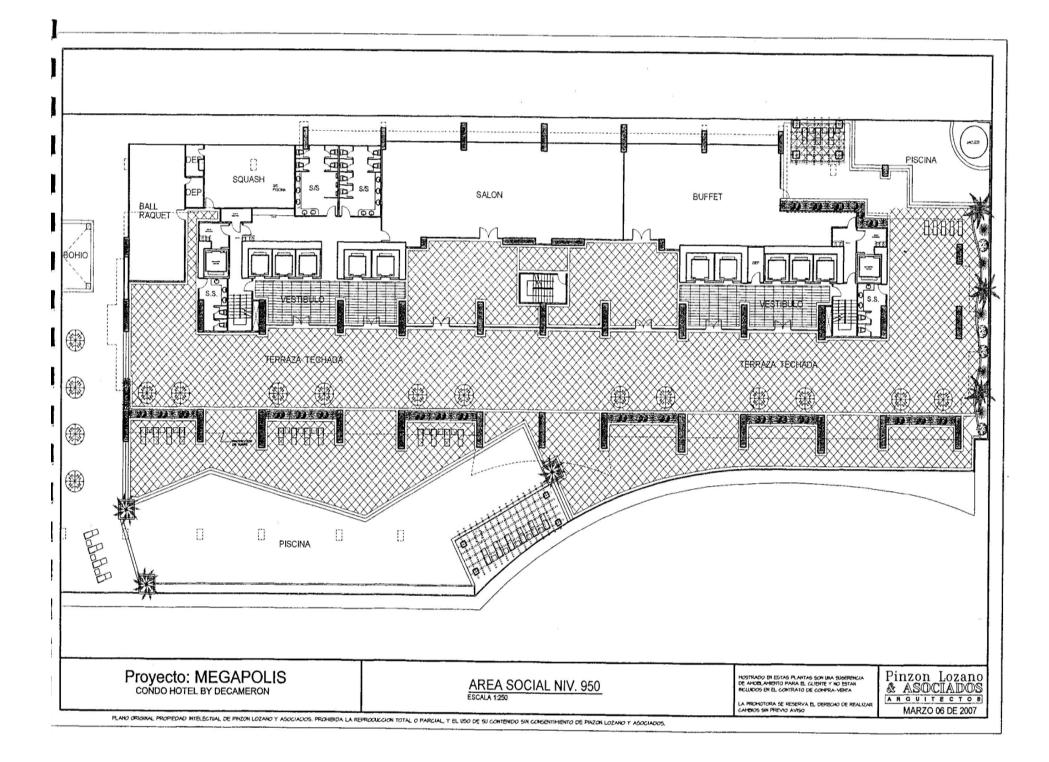

#### SOCIAL AREA:

With an excellent Ocean View, The Social Area includes, swimming pool for adults and children, jacuzzi, sauna, turkish bath, gazebo, BBQ, lounges for any type of event, business center, gymnasium, Squash and Racketball courts, among others, everything under the management and operation of an Expert Group such as "Hoteles Decameron".