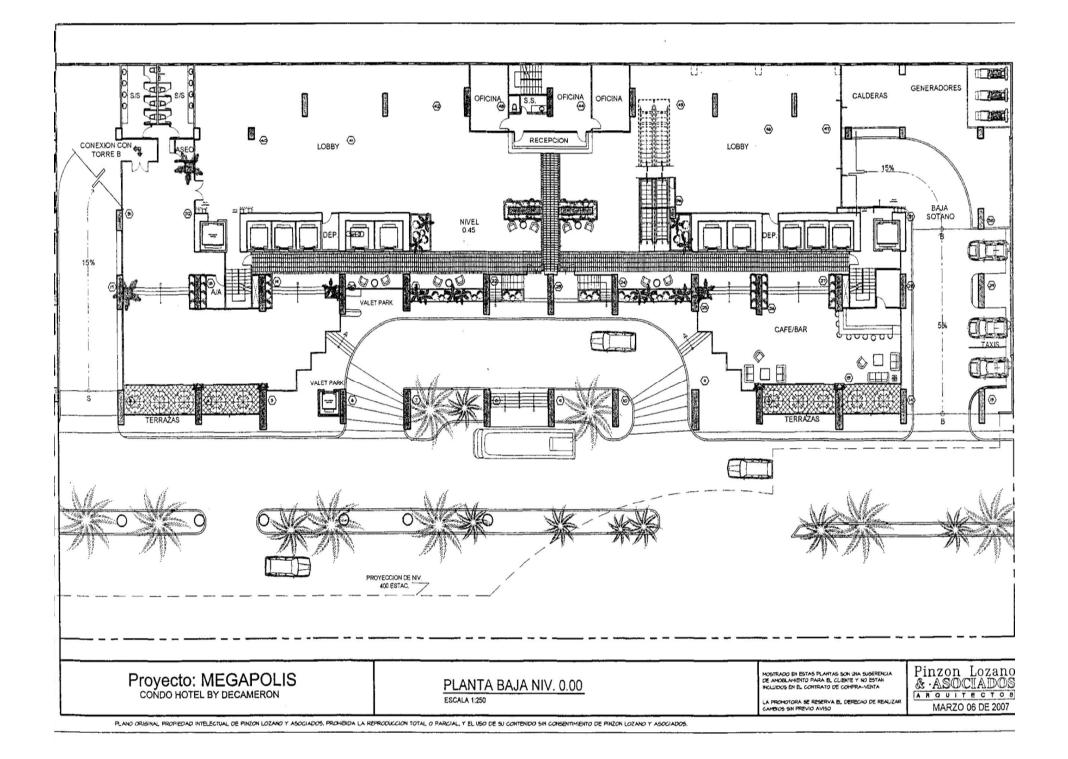

#### THE PROJECT:

- 62 levels
- Sea View (PanamaBay) and/or City View
- 13 Elevators (10 for residents, 2 for Room service and 1 for valet parking)
- Parking for owners, visitors and guests of the Hotel
- Hotel, social and business areas
- Spectacular lobby with a restaurant and coffe-bar
- Easy access to the Multicentro shopping mall, which offers:
  - The Majestic Casino A Complete Shopping Center Food Court
  - Outdoors Restaurants
  - Cinemas
  - Entertaiment for all the ages
  - **A** Convention Center
  - Services of all kinds and much more