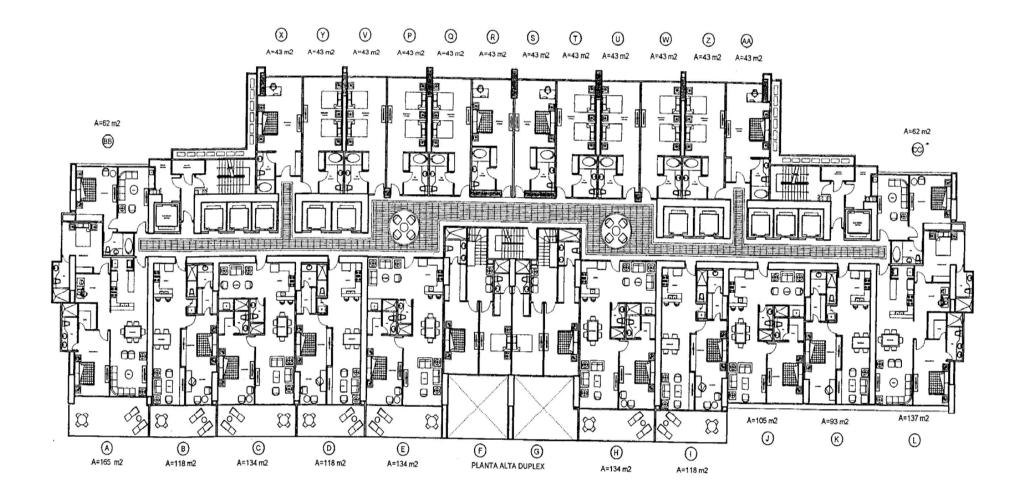

| Proyecto: MEGAPOLIS<br>CONDO HOTEL BY DECAMERON                                                                                                                                      | PLANTA ALTA DE APARTAMENTOS DUPLEX<br>NIV. DEL 2300@3700 (IMPARES)<br>ESCALA 1250 | Ноэтичео вы есто румпая со има забренија<br>се моединенто рима ед слепте та о естин<br>исциозе вне сопрато се совреми увата<br>La песнотора зе ресели ед совреми се ремијан<br>синено се премо имбо | Pinzon Lozano<br>& ASOCIADOS<br>ARZO 06 DE 2007 |
|--------------------------------------------------------------------------------------------------------------------------------------------------------------------------------------|-----------------------------------------------------------------------------------|-----------------------------------------------------------------------------------------------------------------------------------------------------------------------------------------------------|-------------------------------------------------|
| VO ORIGINAL PROPIEDAD INTELECTUAL DE PINZON LOZANO Y ASOCIADOS, PROHIBIDA LA REPRODUCCION TOTAL O PARCIAL, Y EL USO DE SU CONTENIDO SIN CONSENTIMIENTO DE PINZON LOZANO Y ASOCIADOS. |                                                                                   |                                                                                                                                                                                                     |                                                 |