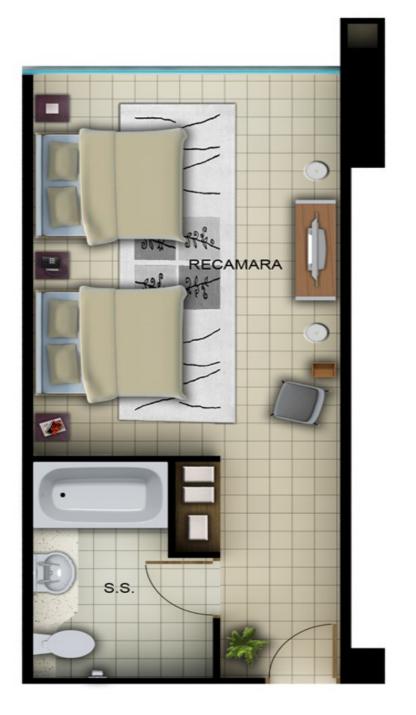

DECAMERON                                  |             | NOSTRADO EN ESTAS PLANTAS SON UNA SUBERVEILA<br>DE ANORAMENTO PARA EL CLIONTE Y NO ESTAN<br>INCLUIDOS EN EL CONTRATO DE COMPRANDITA | & ASOCIADOS      |
|----------------------------------------------------------------------------------|-------------|-------------------------------------------------------------------------------------------------------------------------------------|------------------|
| 10 ORIGINAL, PROPIEDAD INTELECTUAL DE FINZON LOZANO Y ASOCIADOS, PROHIBIDA LA RE | ESCALA 1250 | LA PROMOTORIA SE RESERVA EL DERECHO DE REALIZAR<br>GANEROS EM PREVIO AVISO                                                          | MARZO 06 DE 2007 |

THE LEG DE SU CONTENIDO DE PINZON LOZANO Y ASOCIADOS.



## 43 m2 Unidad Hotelera







## 62m2 Unidad Hotelera



#### 52.5 m2 Apartamento