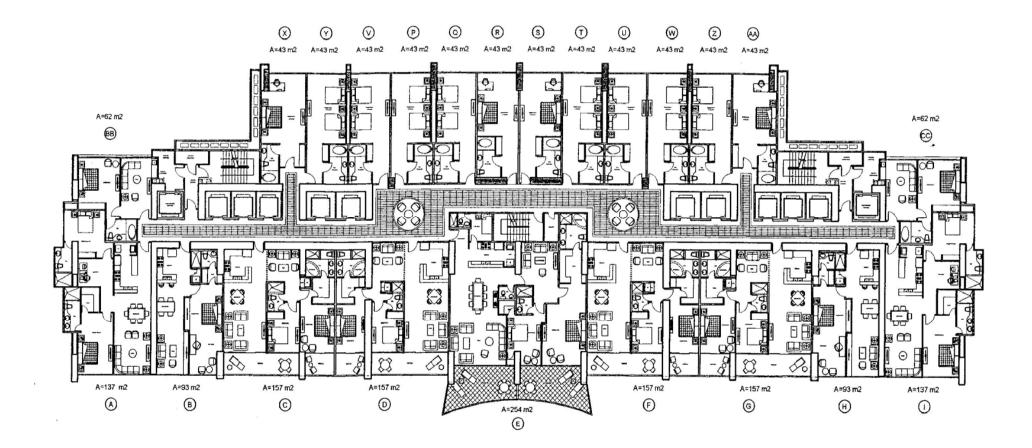

---------------|---------------------------------------------------------------------------|
| PLAND ORIGINAL PROPEDAD INTELECTUAL DE PINZON LOZANO Y ASOCIADOS. PROHIBIDA LA REPRODUCCION TOTAL. O PARCIAL, Y EL USO DE SU CONTENIDO SIK CONSENTIMIENTO DE PINZON LOZANO Y ASOCIADOS. |                                            |                                                                                                                                                                                                             |                                                                           |







PLANO ORIGINAL PROPIEDAD INTELECTUAL DE PINZON LOZANO Y ASOCIADOS, PROHIBIDA LA REPRODUCCION TOTAL O PARCIAL, Y EL USO DE SU CONTENIDO SIN CONSENTIMIENTO DE PINZON LOZANO Y ASOCIADOS.



.

| Proyecto: MEGAPOLIS<br>CONDO HOTEL BY DECAMERON                                  | NIV. DEL 1100@1200 Y 1400@1600                                                                     | HOSTRADO EN ESTAS PLANTAS SON IRA SUBDEVICIA<br>DE ANEQUARIDITO PARA EL CLENTE Y NO ESTAN<br>INCLUDOS EN EL COMPANIA DE COMPANIAMA<br>LA PROMOTRA SE RESORVA EL DEPECHO DE REALIZAR<br>CAMBIOS BIN REMO ANSO | Pinzon Lozano<br>& ASOCIADOS<br>A no vi tectos<br>MARZO 06 DE 2007 |
|----------------------------------------------------------------------------------|----------------------------------------------------------------------------------------------------|----------------------------------------------------------------------------------------------------------------------------------------------------