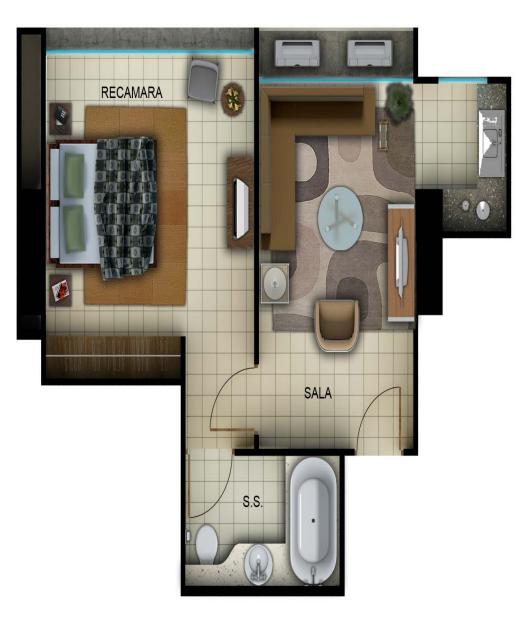

MERON                                  |             | NOSTRADO EN ESTAS PLANTAS SON UNA SUBERVEILA<br>DE ANORAMENTO PARA EL CLIONTE Y NO ESTAN<br>INCLUIDOS EN EL CONTRATO DE COMPRANDITA | & ASOCIADOS      |
|----------------------------------------------------------------------------------|-------------|-------------------------------------------------------------------------------------------------------------------------------------|------------------|
| 10 ORIGINAL, PROPIEDAD INTELECTUAL DE FINZON LOZANO Y ASOCIADOS, PROHIBIDA LA RE | ESCALA 1250 | LA PROMOTORIA SE RESERVA EL DERECHO DE REALIZAR<br>GANEROS EM PREVIO AVISO                                                          | MARZO 06 DE 2007 |

THE LEG DE SU CONTENIDO DE PINZON LOZANO Y ASOCIADOS.



## 43 m2 Unidad Hotelera







## 62m2 Unidad Hotelera



#### 52.5 m2 Apartamento