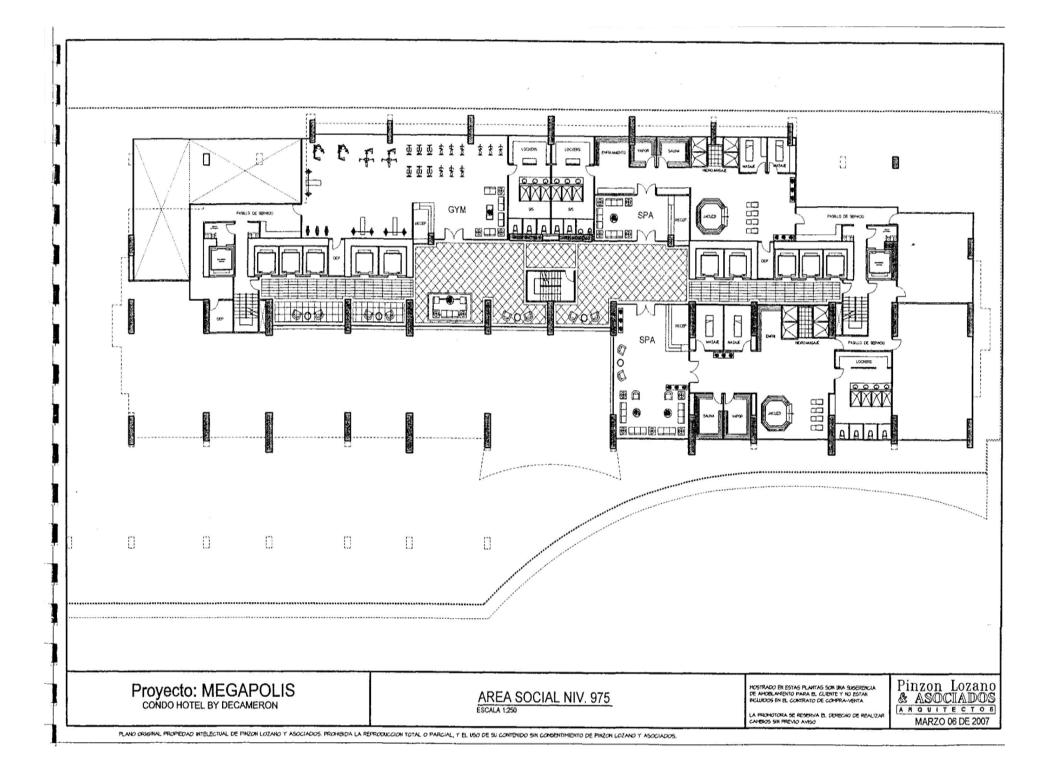

#### SOCIAL AREA:

With an excellent Ocean View, The Social Area includes, swimming pool for adults and children, jacuzzi, sauna, turkish bath, gazebo, BBQ, lounges for any type of event, business center, gymnasium, Squash and Racketball courts, among others, everything under the management and operation of an Expert Group such as "Hoteles Decameron".