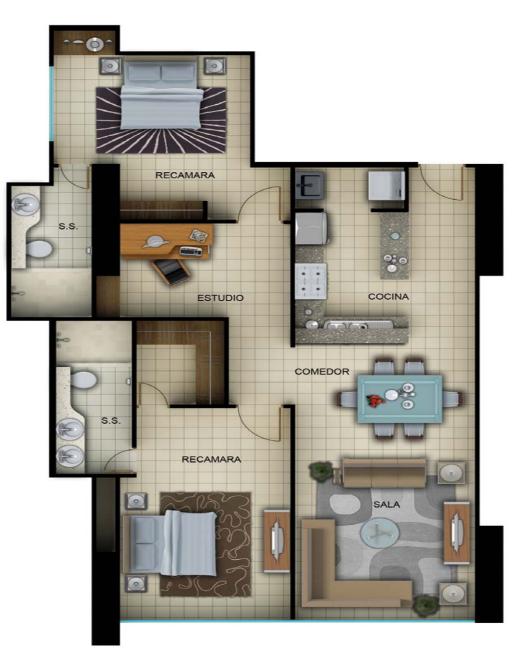

ESTAS PLANTAS SON UNA SUBERVEILA<br>DE ANORAMENTO PARA EL CLIONTE Y NO ESTAN<br>INCLUIDOS EN EL CONTRATO DE COMPRANDITA | & ASOCIADOS      |
|----------------------------------------------------------------------------------|-------------|-------------------------------------------------------------------------------------------------------------------------------------|------------------|
| 10 ORIGINAL, PROPIEDAD INTELECTUAL DE FINZON LOZANO Y ASOCIADOS, PROHIBIDA LA RE | ESCALA 1250 | LA PROMOTORIA SE RESERVA EL DERECHO DE REALIZAR<br>GANEROS EM PREVIO AVISO                                                          | MARZO 06 DE 2007 |

THE LEG DE SU CONTENIDO DE PINZON LOZANO Y ASOCIADOS.



## 43 m2 Unidad Hotelera







## 62m2 Unidad Hotelera



#### 52.5 m2 Apartamento