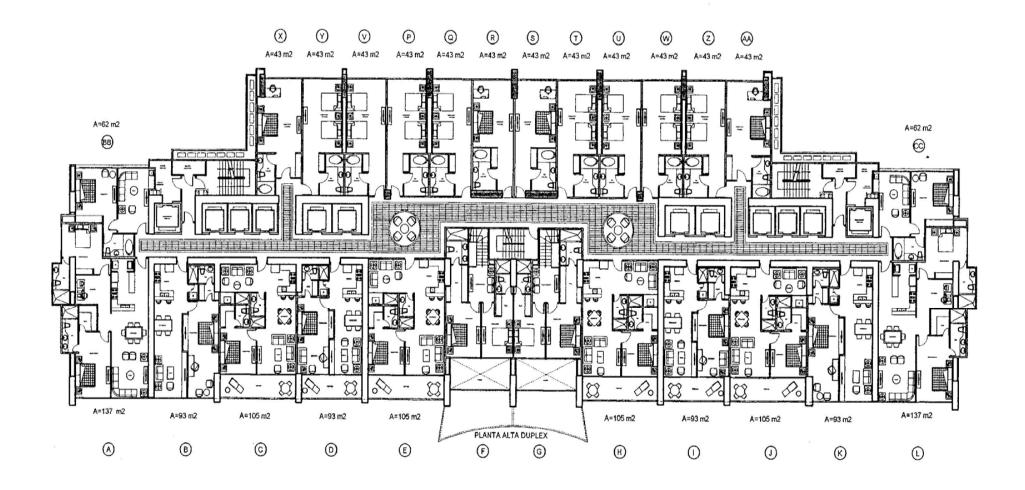

| Proyecto: MEGAPOLIS<br>CONDO HOTEL BY DECAMERON                                                                                                                                      | PLANTA ALTA DE APARTAMENTOS DUPLEX<br>NIV. DEL 2300@3700 (IMPARES)<br>ESCALA 1250 | Ноэтичео вы есто румпая со има забренија<br>се моединенто рима ед слепте та о естин<br>исциозе вне сопрато се совреми увата<br>La песнотора зе ресели ед совреми се ремијан<br>синено се премо имбо | Pinzon Lozano<br>& ASOCIADOS<br>ARZO 06 DE 2007 |
|--------------------------------------------------------------------------------------------------------------------------------------------------------------------------------------|-----------------------------------------------------------------------------------|-----------------------------------------------------------------------------------------------------------------------------------------------------------------------------------------------------|-------------------------------------------------|
| VO ORIGINAL PROPIEDAD INTELECTUAL DE PINZON LOZANO Y ASOCIADOS, PROHIBIDA LA REPRODUCCION TOTAL O PARCIAL, Y EL USO DE SU CONTENIDO SIN CONSENTIMIENTO DE PINZON LOZANO Y ASOCIADOS. |                                                                                   |                                                                                                                                                                                                     |                                                 |