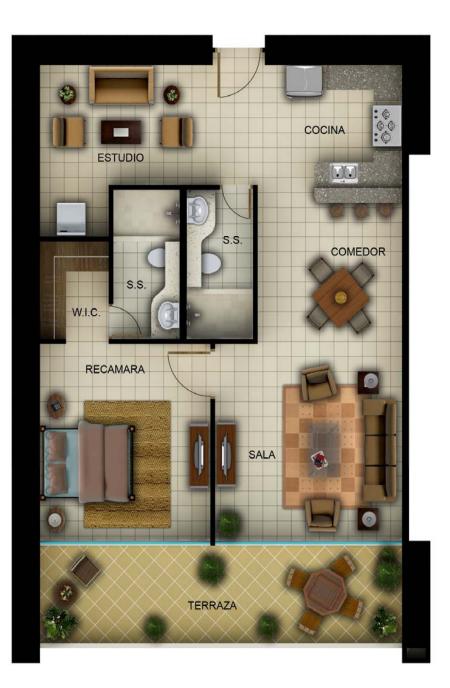

EN ESTAS PLANTAS SON UNA SUBERVEILA<br>DE ANORAMENTO PARA EL CLIONTE Y NO ESTAN<br>INCLUIDOS EN EL CONTRATO DE COMPRANDITA | & ASOCIADOS      |
|----------------------------------------------------------------------------------|-------------|-------------------------------------------------------------------------------------------------------------------------------------|------------------|
| 10 ORIGINAL, PROPIEDAD INTELECTUAL DE FINZON LOZANO Y ASOCIADOS, PROHIBIDA LA RE | ESCALA 1250 | LA PROMOTORIA SE RESERVA EL DERECHO DE REALIZAR<br>GANEROS EM PREVIO AVISO                                                          | MARZO 06 DE 2007 |

THE LEG DE SU CONTENIDO DE PINZON LOZANO Y ASOCIADOS.



## 43 m2 Unidad Hotelera







## 62m2 Unidad Hotelera



#### 52.5 m2 Apartamento