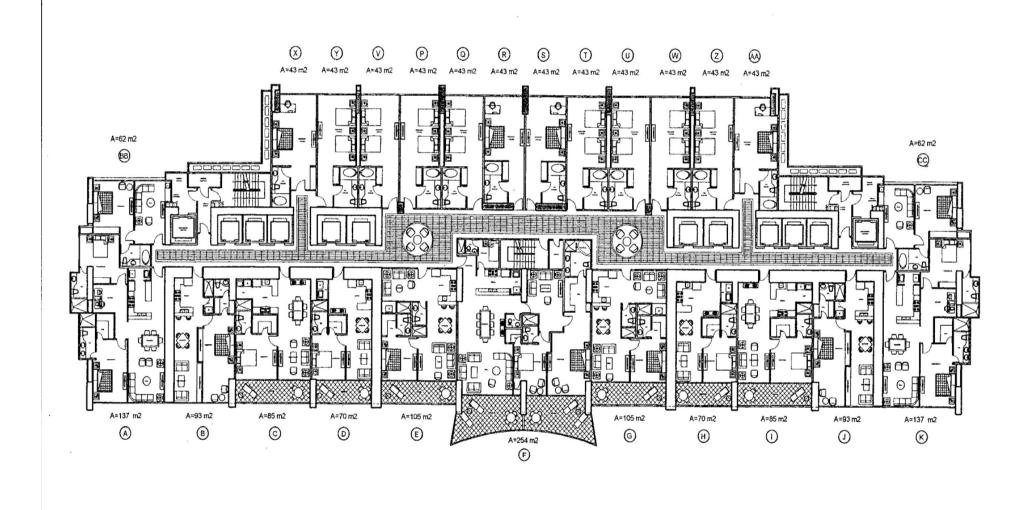

----------------------------------------------------------------------------------------------------------------------------------------------------------------------------------------------------------|---------------------------------------------------------------------------|
| PLAND ORIGINAL PROPEDAD INTELECTUAL DE PINZON LOZANO Y ASOCIADOS. PROHIBIDA LA REPRODUCCION TOTAL. O PARCIAL, Y EL USO DE SU CONTENIDO SIK CONSENTIMIENTO DE PINZON LOZANO Y ASOCIADOS. |                                            |                                                                                                                                                                                                             |                                                                           |







PLANO ORIGINAL PROPIEDAD INTELECTUAL DE PINZON LOZANO Y ASOCIADOS, PROHIBIDA LA REPRODUCCION TOTAL O PARCIAL, Y EL USO DE SU CONTENIDO SIN CONSENTIMIENTO DE PINZON LOZANO Y ASOCIADOS.



.

| Proyecto: MEGAPOLIS<br>CONDO HOTEL BY DECAMERON                                  | NIV. DEL 1100@1200 Y 1400@1600                                                                     | HOSTRADO EN ESTAS PLANTAS SON IRA SUBDEVICIA<br>DE ANEQUARIDITO PARA EL CLENTE Y NO ESTAN<br>INCLUDOS EN EL COMPANIA DE COMPANIAMA<br>LA PROMOTRA SE RESORVA EL DEPECHO DE REALIZAR<br>CAMBIOS BIN REMO ANSO | Pinzon Lozano<br>& ASOCIADOS<br>A no vi tectos<br>MARZO 06 DE 2007 |
|----------------------------------------------------------------------------------|--------------------------------------------------------------