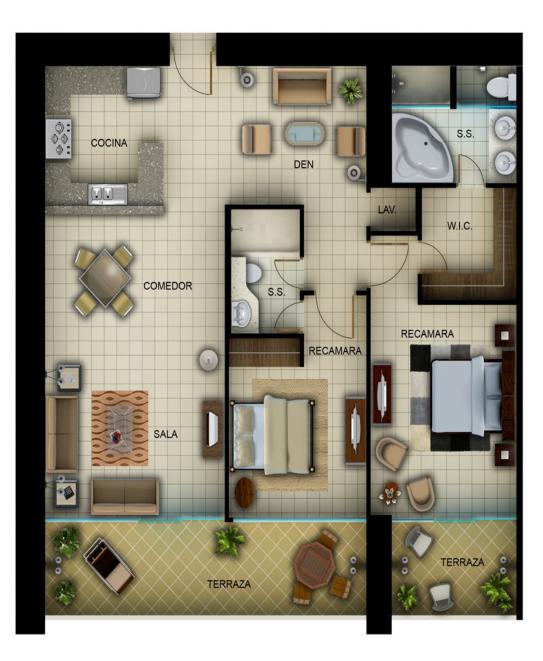

S PLANTAS SON UNA SUBERVEILA<br>DE ANORAMENTO PARA EL CLIONTE Y NO ESTAN<br>INCLUIDOS EN EL CONTRATO DE COMPRANDITA | & ASOCIADOS      |
|----------------------------------------------------------------------------------|-------------|-------------------------------------------------------------------------------------------------------------------------------------|------------------|
| 10 ORIGINAL, PROPIEDAD INTELECTUAL DE FINZON LOZANO Y ASOCIADOS, PROHIBIDA LA RE | ESCALA 1250 | LA PROMOTORIA SE RESERVA EL DERECHO DE REALIZAR<br>GANEROS EM PREVIO AVISO                                                          | MARZO 06 DE 2007 |

THE LEG DE SU CONTENIDO DE PINZON LOZANO Y ASOCIADOS.



## 43 m2 Unidad Hotelera







## 62m2 Unidad Hotelera



#### 52.5 m2 Apartamento