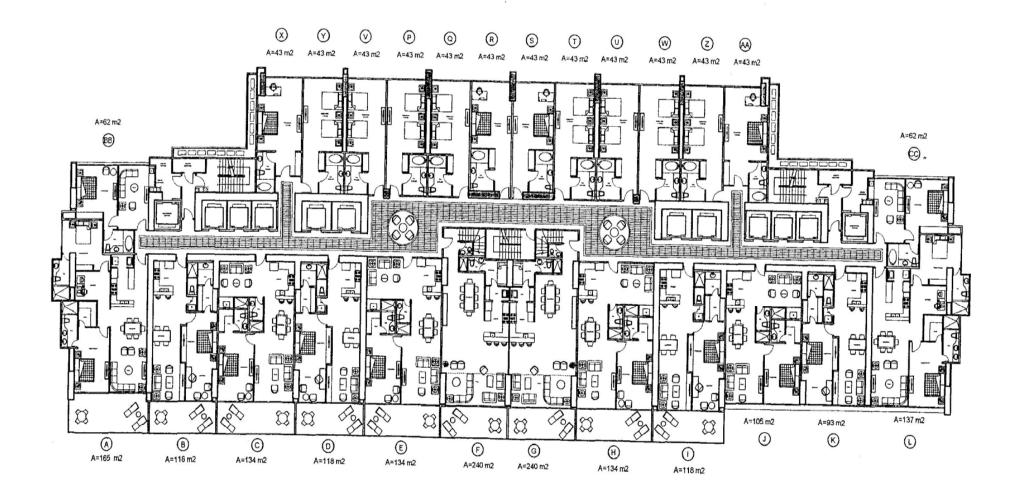

| Drovesto: MECADOLIO                                                           | PLANTA BAJA DE APARTAMENTOS DUPLEX                                                                |                                                                                                                                     | ·                            |
|-------------------------------------------------------------------------------|---------------------------------------------------------------------------------------------------|-------------------------------------------------------------------------------------------------------------------------------------|------------------------------|
| Proyecto: MEGAPOLIS<br>CONDO HOTEL BY DECAMERON                               | NIV. DEL 3800 Y 4000                                                                              | MOSTRADO EN ESTAS PLANTAS SON UNA SUSCIPENCIA<br>DE ANCELABUTO PARA EL CLEMET Y NO ESTAN<br>INCLUDOS EN EL CONTRATO EL COMPRA-VENTA | Pinzon Lozano<br>& ASOCIADOS |
| 10 ORIGINAL PROPEDAD INTELECTUAL DE PINZON LOZANO Y ASOCIADOS, PROHIBIDA LA S | ESCALA 1250<br>ZEPRODUCCION TOTAL O PARCIAL, Y EL USO DE SU CONTENIDO SIN CONSENTIMIENTO DE PINZO | LA INCONDICIA SE RESERVA EL DENECHO DE REALIZAR<br>CAMBIOS SIN FREMO AMSO                                                           |                              |
|                                                                               | C TOUTONIN TOTAL O PARCIAL, T EL USO DE SU CONTENIDO SIN CONSENTIMIENTO DE PINZO                  | IN LOZANO Y ASOCIADOS.                                                                                                              |                              |