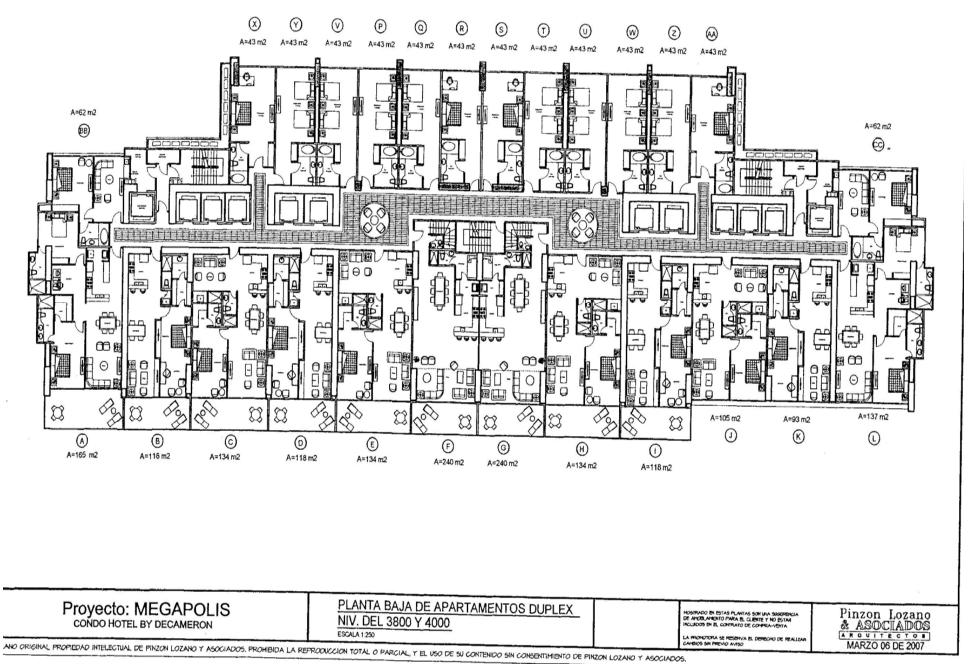

| Drovesto: MECADOLIO                                                           | PLANTA BAJA DE APARTAMENTOS DUPLEX                                                                |                                                                                                                                     | ·                            |
|-------------------------------------------------------------------------------|---------------------------------------------------------------------------------------------------|-------------------------------------------------------------------------------------------------------------------------------------|------------------------------|
| Proyecto: MEGAPOLIS<br>CONDO HOTEL BY DECAMERON                               | NIV. DEL 3800 Y 4000                                                                              | MOSTRADO EN ESTAS PLANTAS SON UNA SUSCIPENCIA<br>DE ANCELABUTO PARA EL CLEMET Y NO ESTAN<br>INCLUDOS EN EL CONTRATO EL COMPRA-VENTA | Pinzon Lozano<br>& ASOCIADOS |
| 10 ORIGINAL PROPEDAD INTELECTUAL DE PINZON LOZANO Y ASOCIADOS, PROHIBIDA LA S | ESCALA 1250<br>ZEPRODUCCION TOTAL O PARCIAL, Y EL USO DE SU CONTENIDO SIN CONSENTIMIENTO DE PINZO | LA INCONDICIA SE RESERVA EL DENECHO DE REALIZAR<br>CAMBIOS SIN FREMO AMSO                                                           |                              |
|                                                                               | C TOUTONIN TOTAL O PARCIAL, T EL USO DE SU CONTENIDO SIN CONSENTIMIENTO DE PINZO                  | IN LOZANO Y ASOCIADOS.                                                                                                              |                              |