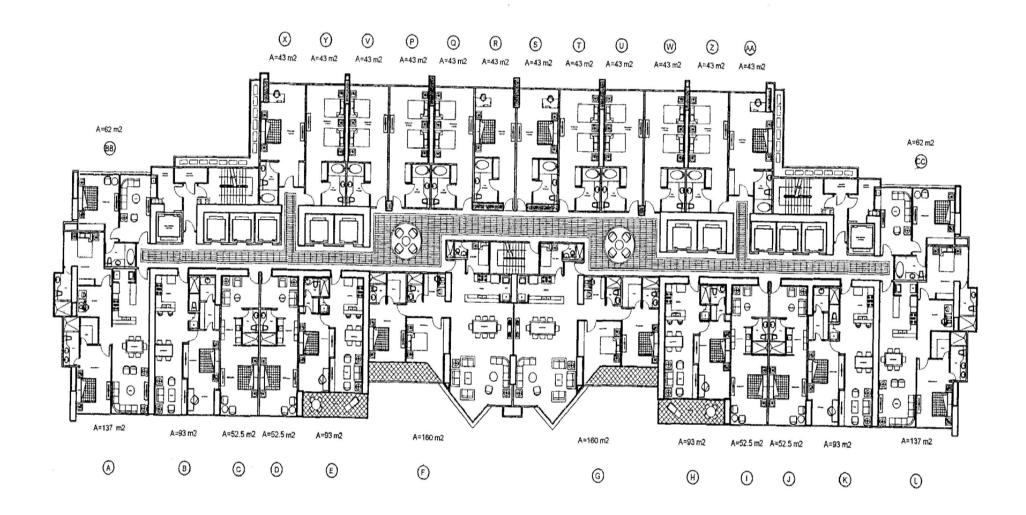

| Drovesto: MECADOLIO                                                           | PLANTA BAJA DE APARTAMENTOS DUPLEX                                                                |                                                                                                                                     | ·                            |
|-------------------------------------------------------------------------------|---------------------------------------------------------------------------------------------------|-------------------------------------------------------------------------------------------------------------------------------------|------------------------------|
| Proyecto: MEGAPOLIS<br>CONDO HOTEL BY DECAMERON                               | NIV. DEL 3800 Y 4000                                                                              | MOSTRADO EN ESTAS PLANTAS SON UNA SUSCIPENCIA<br>DE ANCELABUTO PARA EL CLEMET Y NO ESTAN<br>INCLUDOS EN EL CONTRATO EL COMPRA-VENTA | Pinzon Lozano<br>& ASOCIADOS |
| 10 ORIGINAL PROPEDAD INTELECTUAL DE PINZON LOZANO Y ASOCIADOS, PROHIBIDA LA S | ESCALA 1250<br>ZEPRODUCCION TOTAL O PARCIAL, Y EL USO DE SU CONTENIDO SIN CONSENTIMIENTO DE PINZO | LA INCONDICIA SE RESERVA EL DENECHO DE REALIZAR<br>CAMBIOS SIN FREMO AMSO                                                           |                              |
|                                                                               | C TOUTONIN TOTAL O PARCIAL, T EL USO DE SU CONTENIDO SIN CONSENTIMIENTO DE PINZO                  | IN LOZANO Y ASOCIADOS.                                                                                                              |                              |